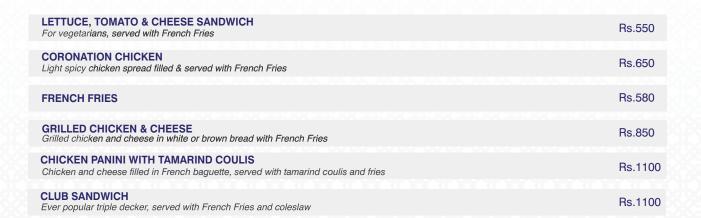

## MENU







## Please check our dessert selection in the display!

|  | FRAPPUCCINO                                                                                 |        |
|--|---------------------------------------------------------------------------------------------|--------|
|  |                                                                                             |        |
|  | VANILA Espresso, milk, vanilla extract, whipped cream, crushed ice, sugar                   | Rs.850 |
|  | CARAMEL Espresso, milk, caramel macchiato, whipped cream, caramel syrup, crushed ice, sugar | Rs.850 |
|  | HAZELNUT Espresso, milk, hazelnut sauce, whipped cream, hazelnut syrup, crushed ice, sugar  | Rs.850 |

|                                                           | THIRST QUENCHERS               |