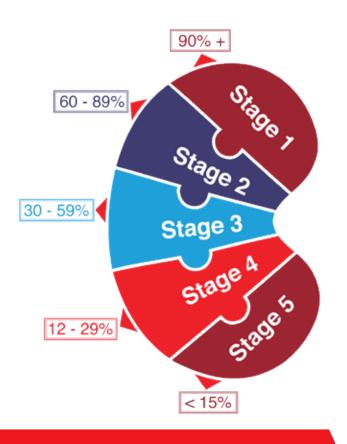

# Different stages of kidney diseases and their ability to function

# Kidney Health Check **Package**

Basic Screening Package: PKR 19,200 Extended Screening Package: PKR 30,050

Your kidneys are responsible for filtering your body fluids. If you have high blood pressure, diabetes, heart issues, have a family history of kidney problems or suffer from obesity, you are at an increased risk of developing Chronic Kidney Disease (CKD). Listen to your kidneys, manage the risk factors and know your kidneys' health status.

## Basic Kidney Screening Package

- Consultation with a Nephrologist
- Ultrasound KUB
- Laboratory Investigations:
  - Electrolytes
- ▶ Urine DR
- Blood Urea Nitrogen
- Anion Gap (Calculated Value) Serum Creatinine

#### Extended Kidney Screening Package

- Consultation w